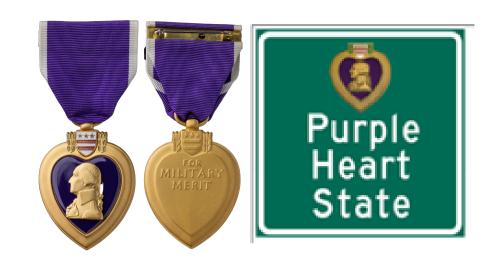

# **Show Your Veteran Support!**

Donate and Help Make Washington State a PURPLE HEART STATE

**Total Sign Costs** \$1,100 Larger Signs \$1,000 Smaller Signs All Donations Welcome

Your donation helps place signs at all WA highway entrances!

## **Total Sign Costs**

\$1,100 Larger Signs \$1,000 Smaller Signs All Donations Welcome

Donate and Help Make
Washington State a
PURPLE HEART
STATE

Your donation helps place signs at all WA highway entrances!