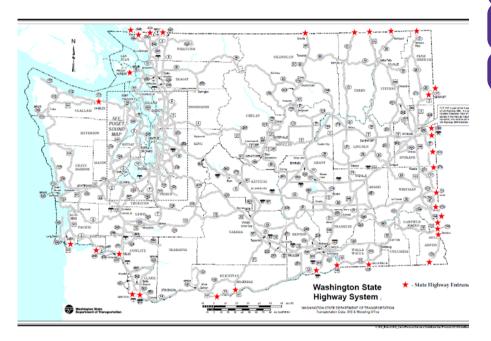

# **Show Your Veteran Support!**

Donate and Help Make Washington State a PURPLE HEART STATE

**Total Sign Costs** \$1,100 Larger Signs \$1,000 Smaller Signs All Donations Welcome

Your donation helps place signs at all WA highway entrances!

## **Total Sign Costs**

\$1,100 Larger Signs \$1,000 Smaller Signs All Donations Welcome

Donate and Help Make
Washington State a
PURPLE HEART
STATE

Your donation helps place signs at all WA highway entrances!