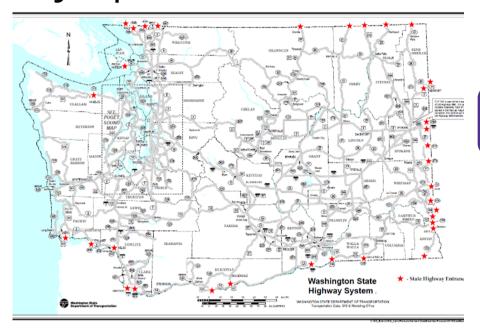

# **Show Your Veteran Support!**

Donate and Help Make Washington State a PURPLE HEART STATE

**Total Sign Costs** \$1,100 Larger Signs \$1,000 Smaller Signs All Donations Welcome

Your donation helps place signs at all WA highway entrances!

Your donation helps place signs at all WA highway entrances!

To Donate or For More Info: communications@dva.wa.gov www.dva.wa.gov/purpleheartstate

## **Total Sign Costs**

\$1,100 Larger Signs \$1,000 Smaller Signs All Donations Welcome

Donate and Help Make
Washington State a
PURPLE HEART
STATE

Your donation helps place signs at all WA highway entrances!